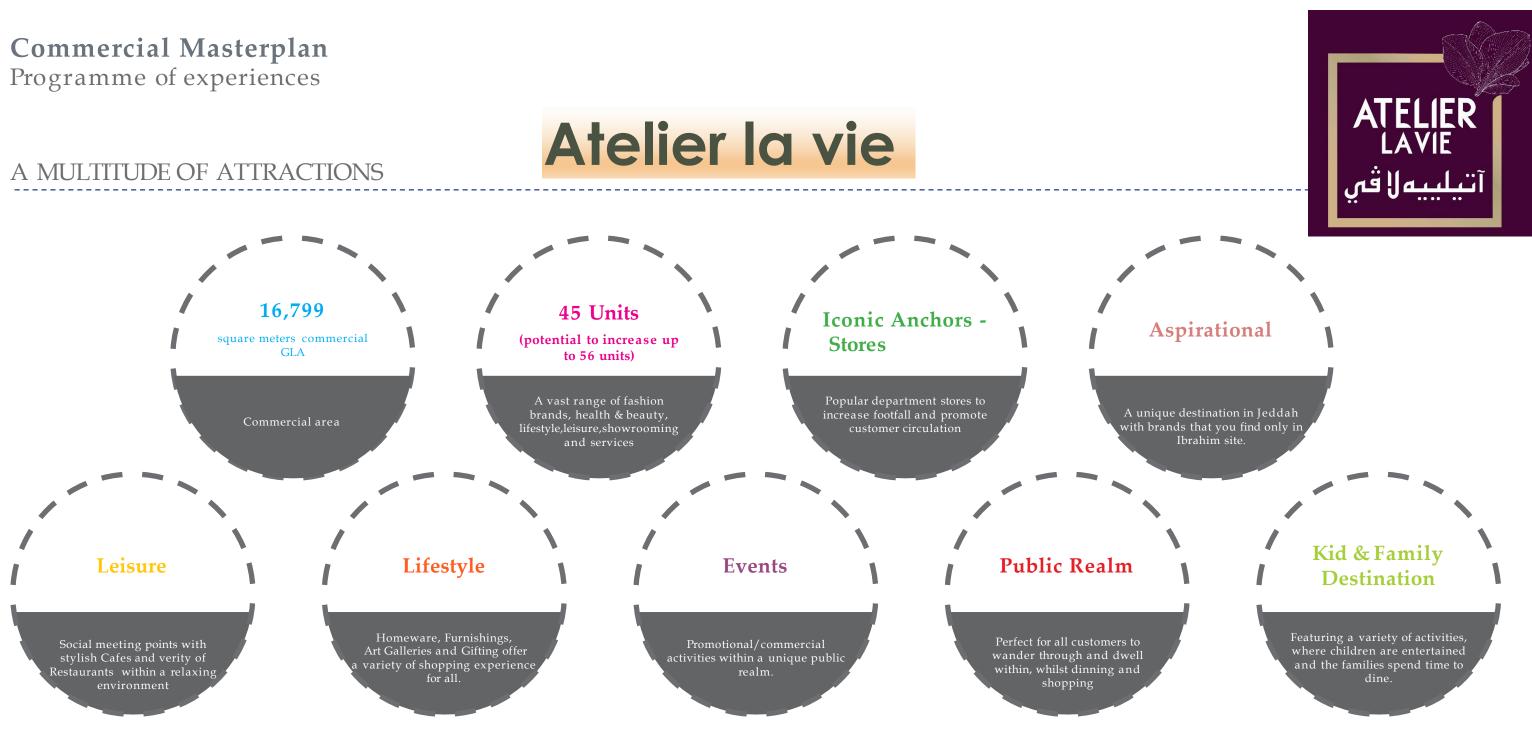

# COMMERCIAL MASTERPLAN

#### Atelier la vie at Al Shatee 650 Meter Frontage right on Malek Road

The Atelier La Vie Lifestyle and leisure mall aims to emerge as a new shopping destination in the heart of North Jeddah providing key and an unparalleled sense of community with GLA of 17,000 sq. m. in addition to 6,000 sq. m. on the Roof top with fabulous view of Jeddah Skyline.

The Tenant Mix includes retail, Wellness Escape, Leisure and food, and entertainment. All these concepts integrated together will afford a more pedestrian friendly lifestyle development.

Atelier La Vie Mall will be recognized for its wealth of elegant stores, exclusive brands, fashion designers, luxury goods, fine jewelry and art. Encompassed many of the world's most outstanding Brands.