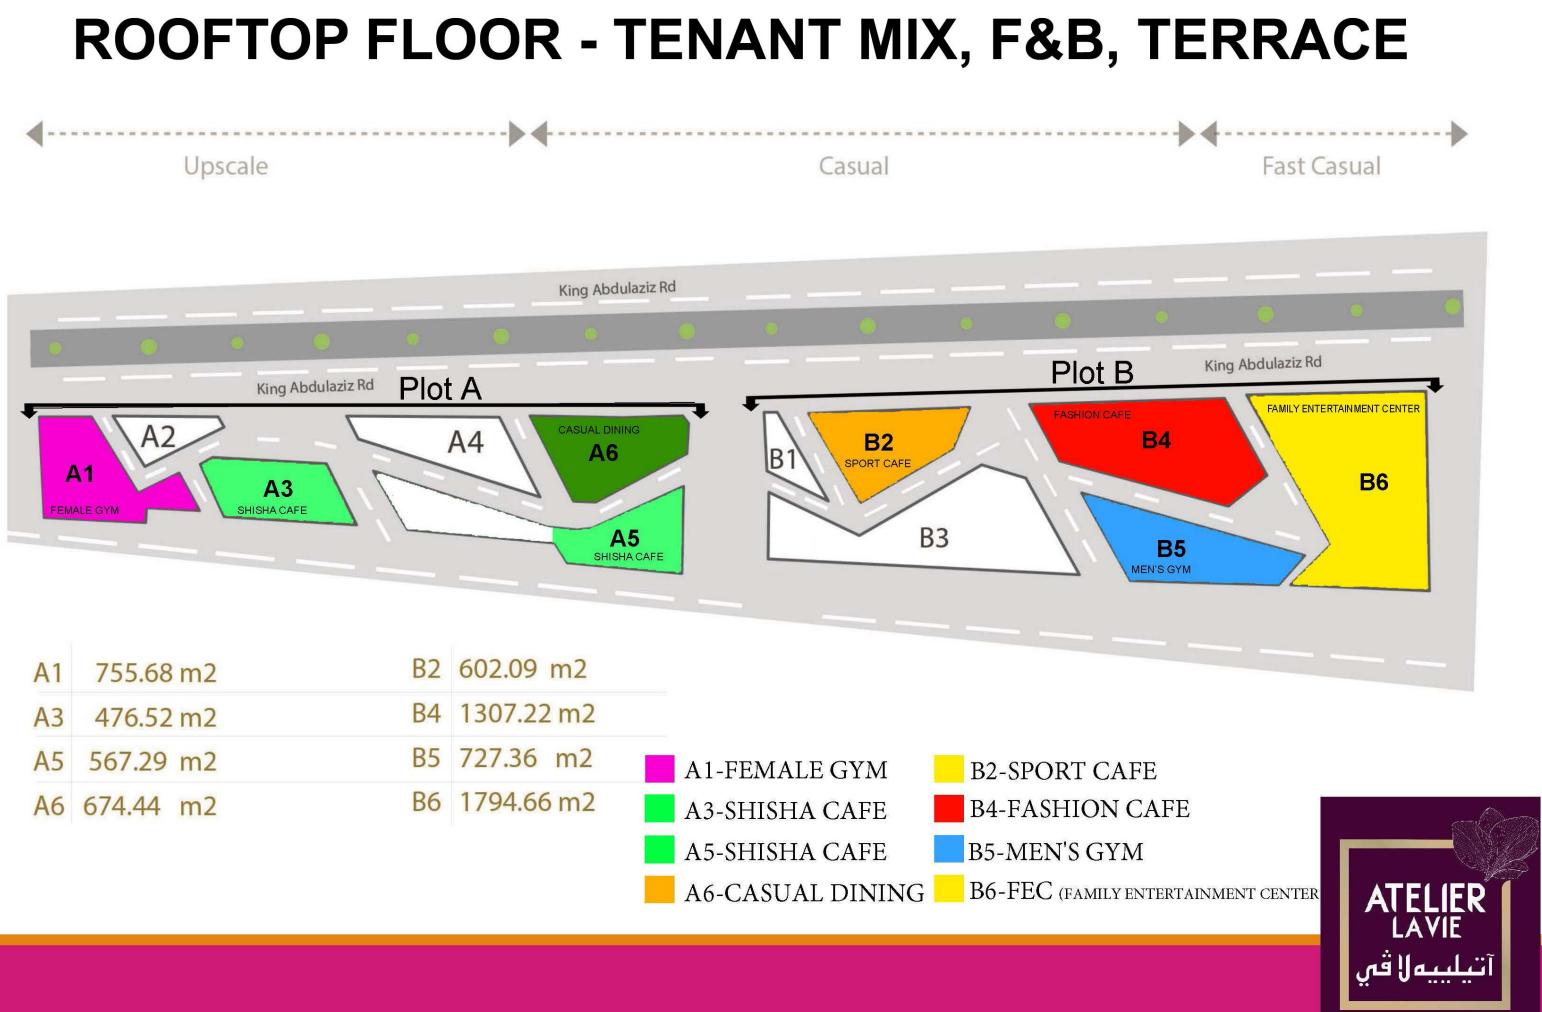

#### Atelier la vie at Al Shatee 650 Meter Frontage right on Malek Road

The Atelier La Vie Lifestyle and leisure mall aims to emerge as a new shopping destination in the heart of North Jeddah providing key and an unparalleled sense of community with GLA of 17,000 sq. m. in addition to 6,000 sq. m. on the Roof top with fabulous view of Jeddah Skyline.

The Tenant Mix includes retail, Wellness Escape, Leisure and food, and entertainment. All these concepts integrated together will afford a more pedestrian friendly lifestyle development.

Atelier La Vie Mall will be recognized for its wealth of elegant stores, exclusive brands, fashion designers, luxury goods, fine jewelry and art. Encompassed many of the world's most outstanding Brands.