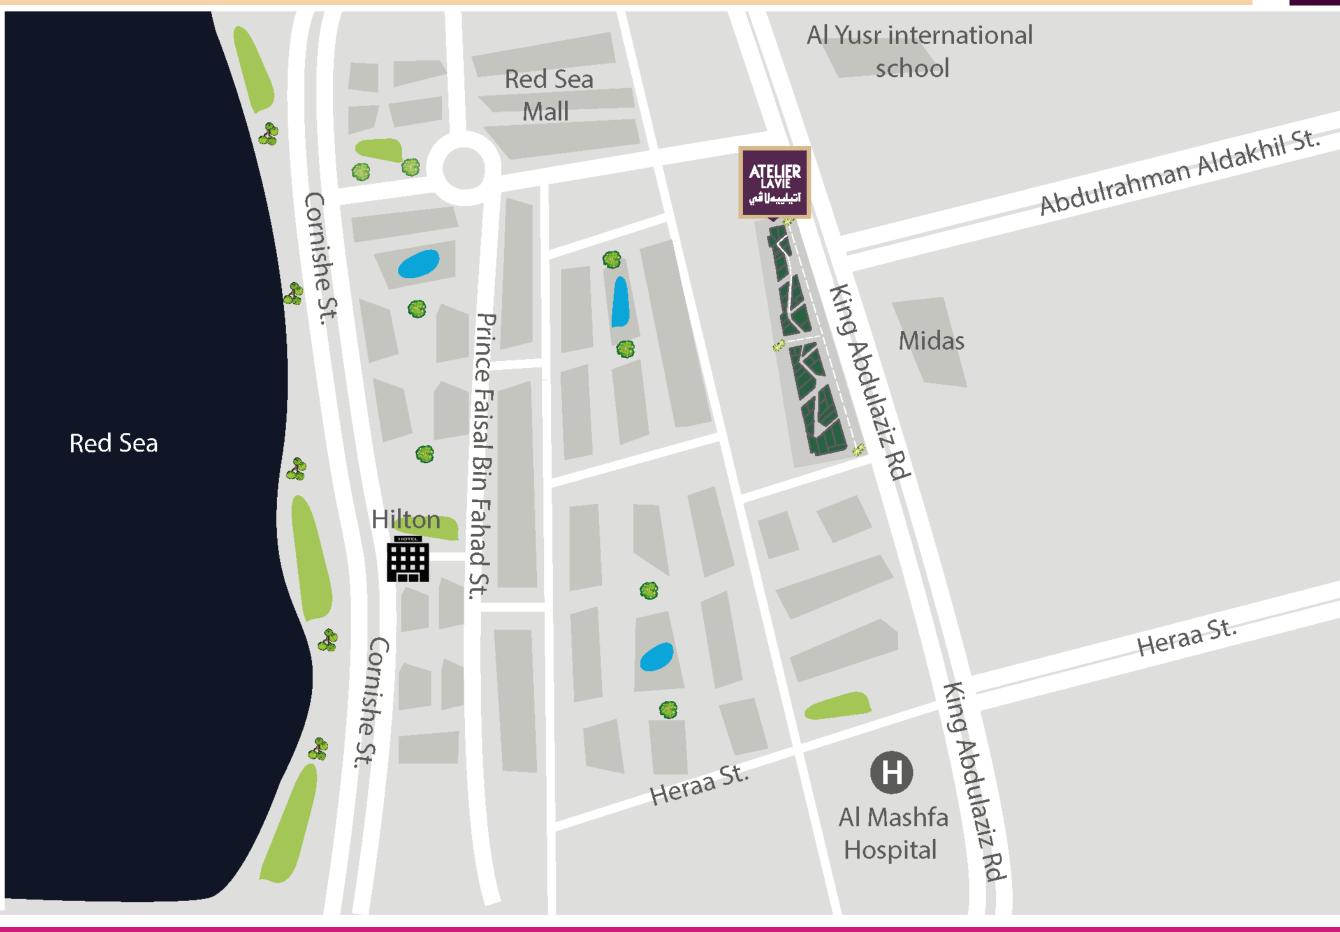

#### Atelier la vie at Al Shatee 650 Meter Frontage right on Malek Road

The Atelier La Vie Lifestyle and leisure mall aims to emerge as a new shopping destination in the heart of North Jeddah providing key and an unparalleled sense of community with GLA of 17,000 sq. m. in addition to 6,000 sq. m. on the Roof top with fabulous view of Jeddah Skyline.