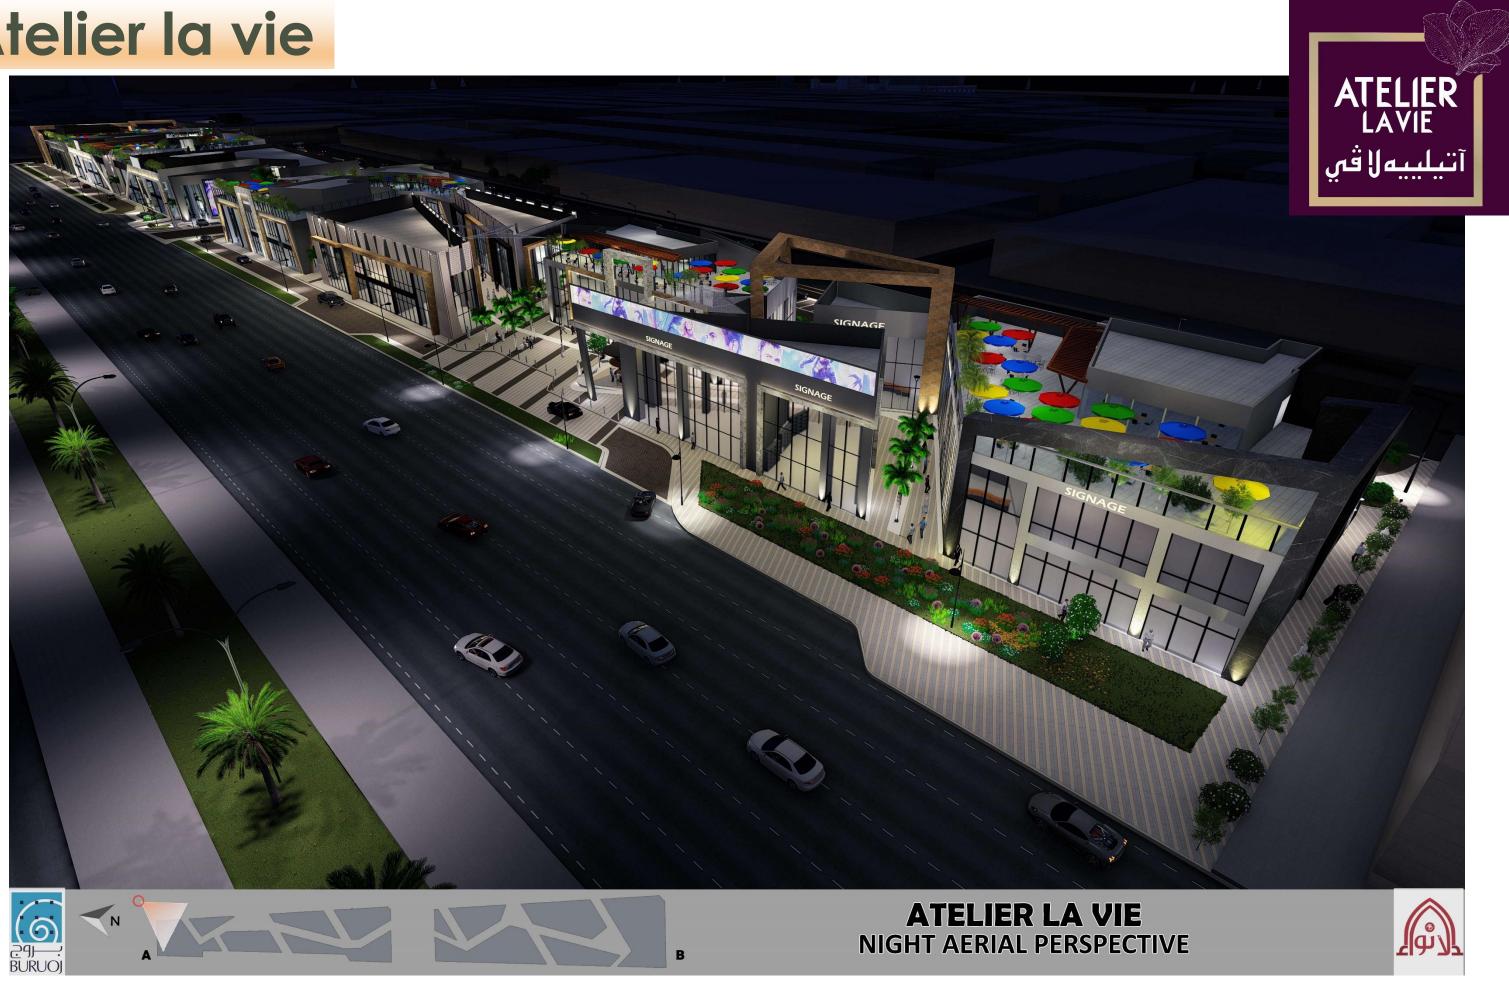

#### Atelier la vie at Al Shatee 650 Meter Frontage right on Malek Road

The Atelier La Vie Lifestyle and leisure mall aims to emerge as a new shopping destination in the heart of North Jeddah providing key and an unparalleled sense of community with GLA of 17,000 sq. m. in addition to 6,000 sq. m. on the Roof top with fabulous view of Jeddah Skyline.

The Tenant Mix includes retail, Wellness Escape, Leisure and food, and entertainment. All these concepts integrated together will afford a more pedestrian friendly lifestyle development.

Atelier La Vie Mall will be recognized for its wealth of elegant stores, exclusive brands, fashion designers, luxury goods, fine jewelry and art. Encompassed many of the world's most outstanding Brands.