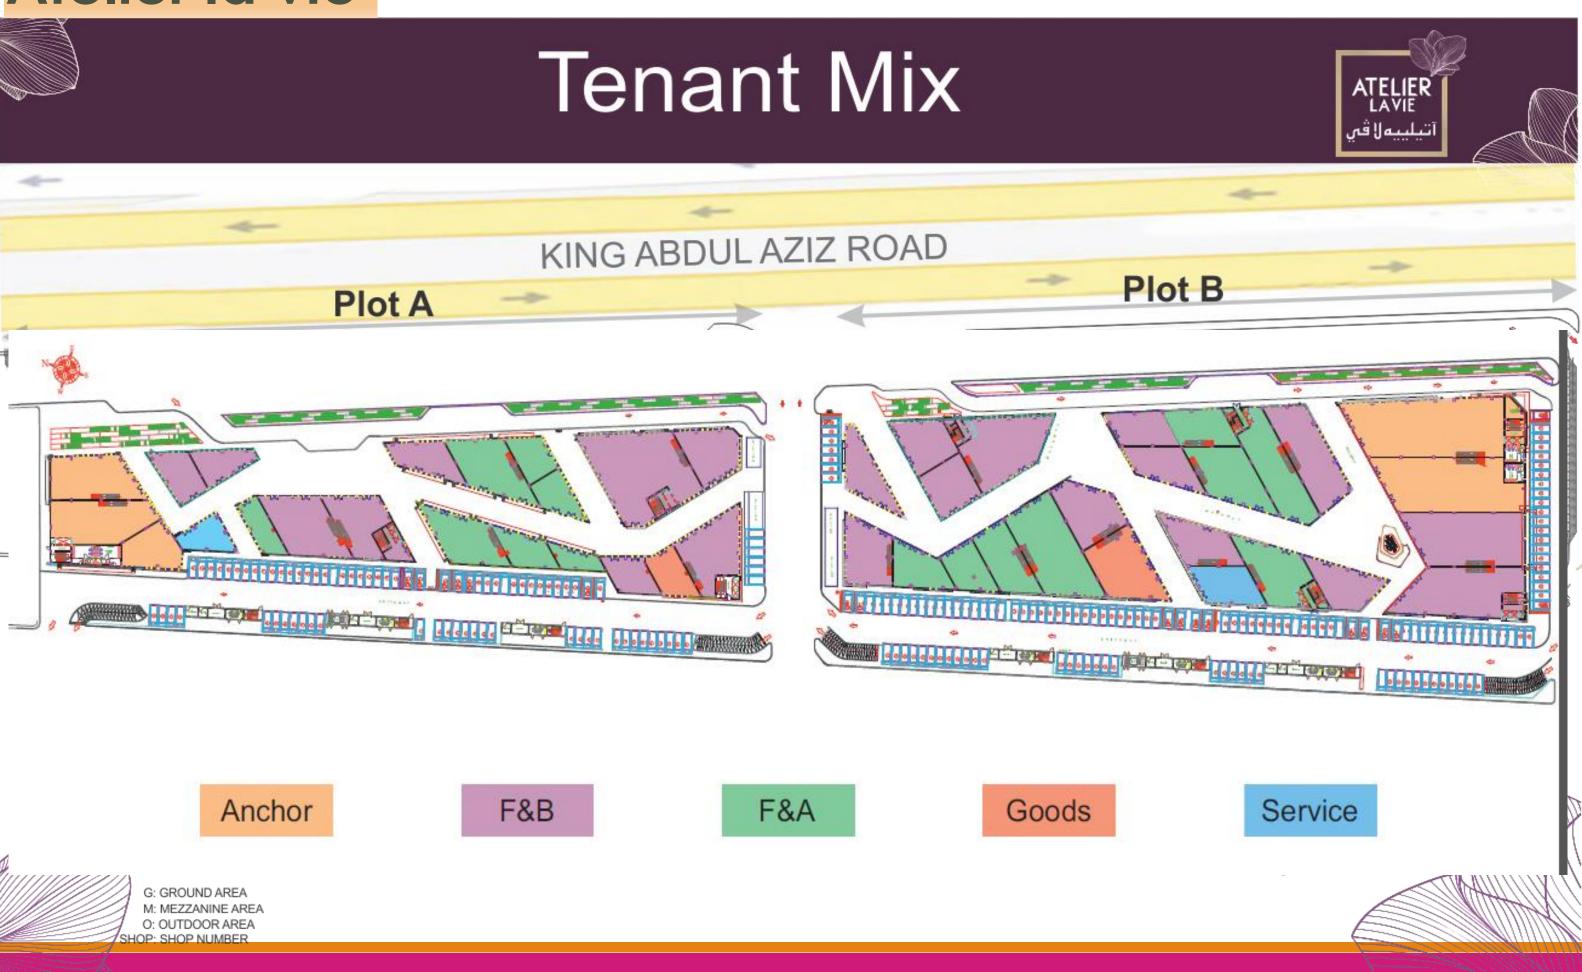

#### Atelier la vie at Al Shatee 650 Meter Frontage right on Malek Road

The Atelier La Vie Lifestyle and leisure mall aims to emerge as a new shopping destination in the heart of North Jeddah providing key and an unparalleled sense of community with GLA of 17,000 sq. m. in addition to 6,000 sq. m. on the Roof top with fabulous view of Jeddah Skyline.

The Tenant Mix includes retail, Wellness Escape, Leisure and food, and entertainment. All these concepts integrated together will afford a more pedestrian friendly lifestyle development.

Atelier La Vie Mall will be recognized for its wealth of elegant stores, exclusive brands, fashion designers, luxury goods, fine jewelry and art. Encompassed many of the world's most outstanding Brands.