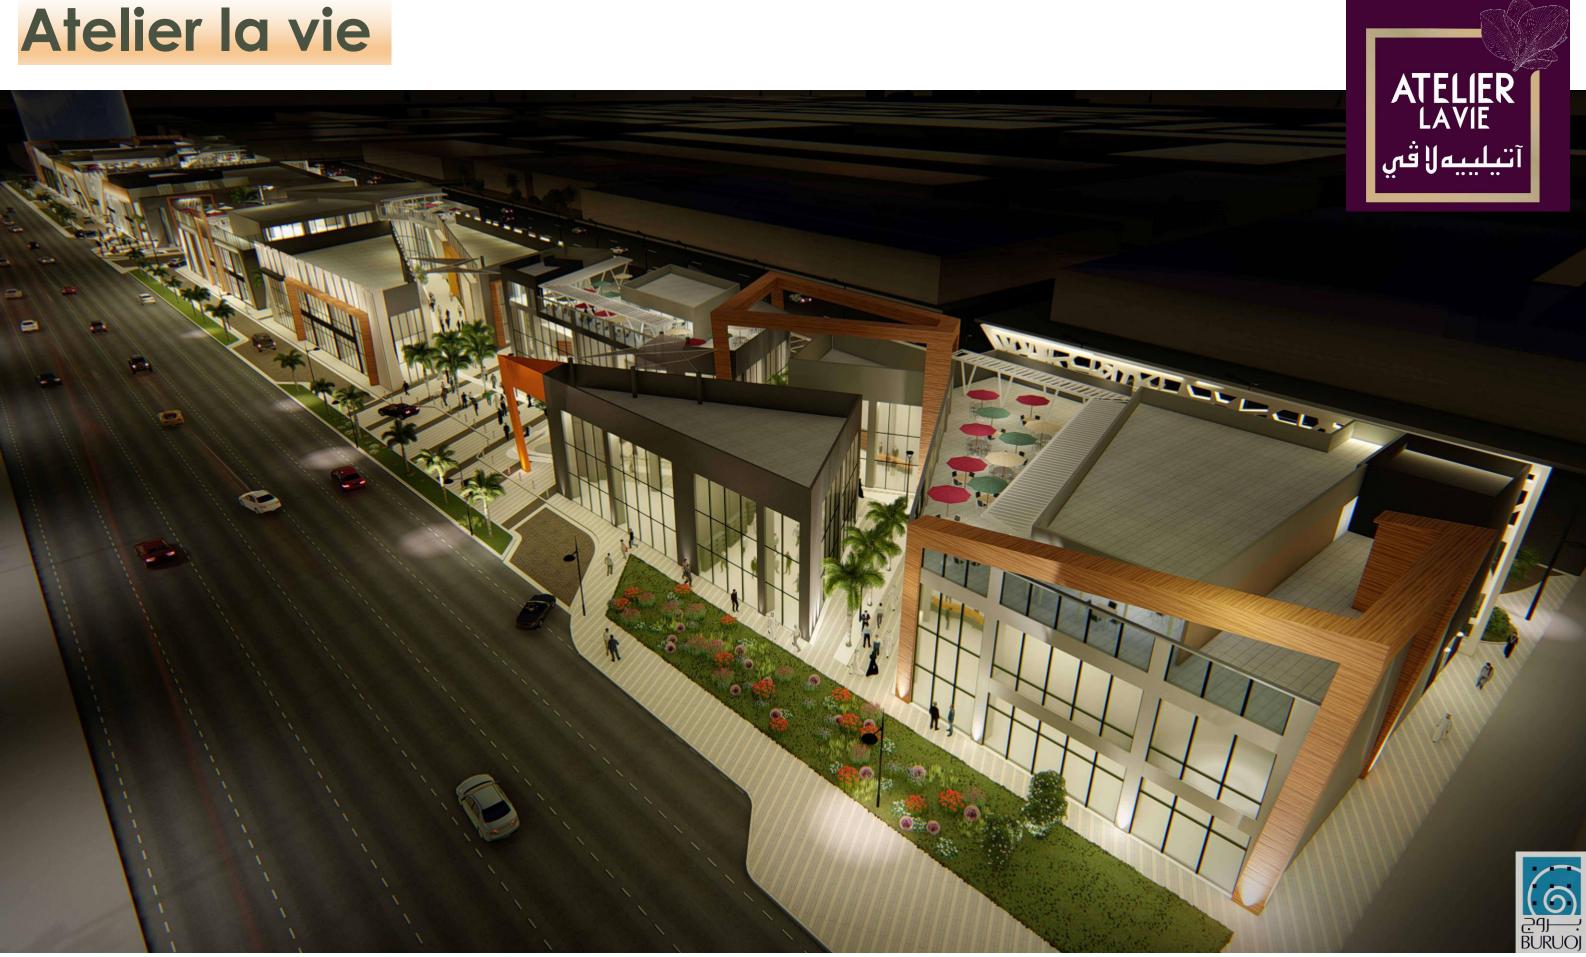

#### Atelier la vie at Al Shatee 650 Meter Frontage right on Malek Road

The Atelier La Vie Lifestyle and leisure mall aims to emerge as a new shopping destination in the heart of North Jeddah providing key and an unparalleled sense of community with GLA of 17,000 sq. m. in addition to 6,000 sq. m. on the Roof top with fabulous view of Jeddah Skyline.

The Tenant Mix includes retail, Wellness Escape, Leisure and food, and entertainment. All these concepts integrated together will afford a more pedestrian friendly lifestyle development.

Atelier La Vie Mall will be recognized for its wealth of elegant stores, exclusive brands, fashion designers, luxury goods, fine jewelry and art. Encompassed many of the world's most outstanding Brands.