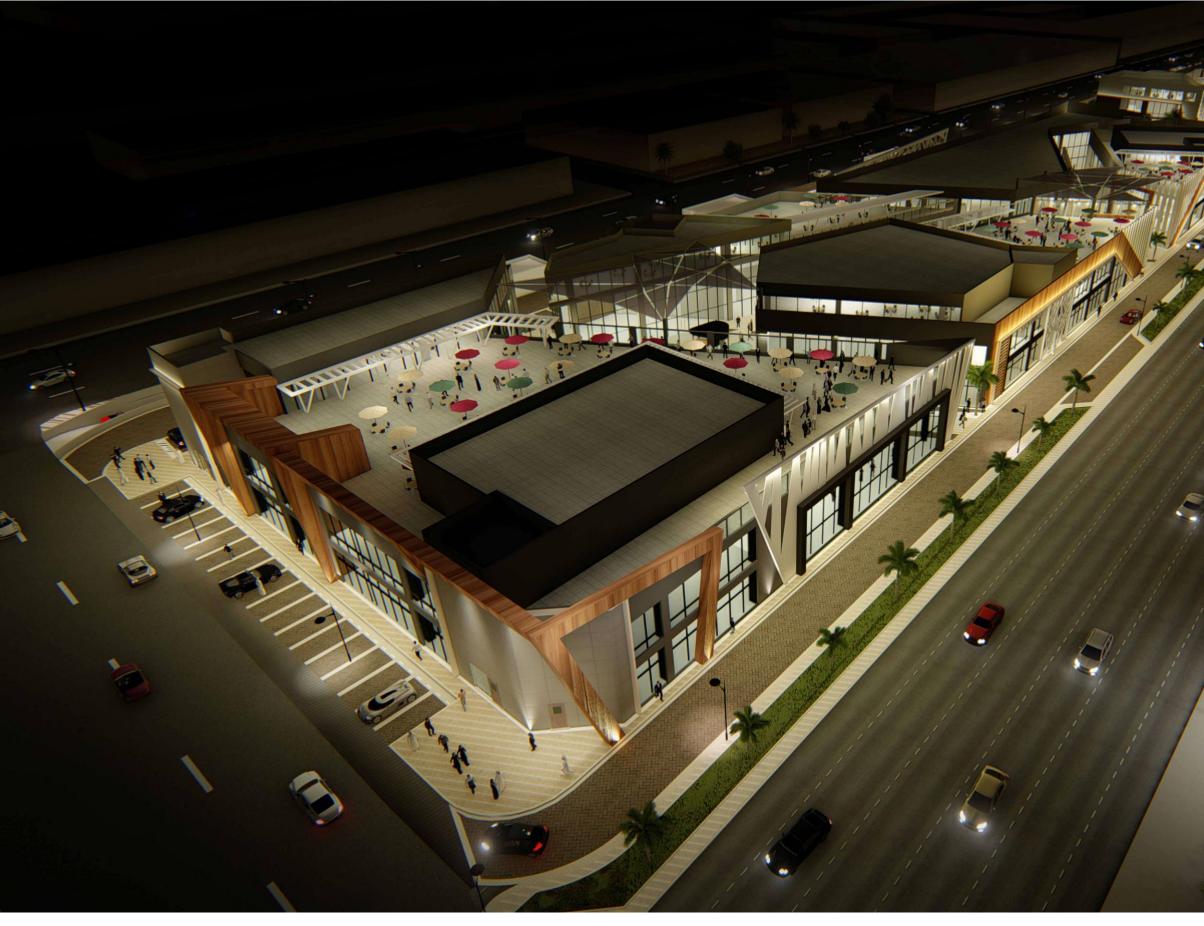

#### Atelier la vie at Al Shatee 650 Meter Frontage right on Malek Road

The Atelier La Vie Lifestyle and leisure mall aims to emerge as a new shopping destination in the heart of North Jeddah providing key and an unparalleled sense of community with GLA of 17,000 sq. m. in addition to 6,000 sq. m. on the Roof top with fabulous view of Jeddah Skyline.

The Tenant Mix includes retail, Wellness Escape, Leisure and food, and entertainment. All these concepts integrated together will afford a more pedestrian friendly lifestyle development.

Atelier La Vie Mall will be recognized for its wealth of elegant stores, exclusive brands, fashion designers, luxury goods, fine jewelry and art. Encompassed many of the world's most outstanding Brands.